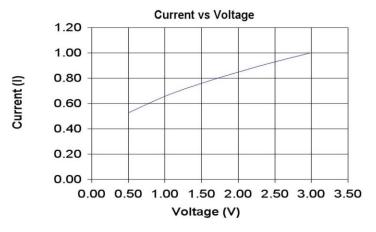

### **Electrical Specifications:**

Peak Voltage = 3.0 Volts MAXIMUM Peak Current 1.0 Amp Peak Power = 3 Watts (DC)

\*Patented