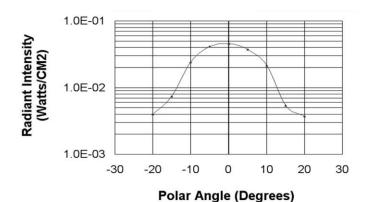

# Radiance (Watts/CM2):

Volts = 2.6, Distance = 3.0 inches from source

| Polar Angle | Average     |
|-------------|-------------|
|             | (Watts/CM2) |
| -20         | 4.00E-03    |
| -15         | 7.40E-03    |
| -10         | 2.40E-02    |
| -5          | 4.15E-02    |
| 0           | 4.55E-02    |
| 5           | 3.75E-02    |
| 10          | 2.15E-02    |
| 15          | 5.40E-03    |
| 20          | 3.70E-03    |
|             |             |