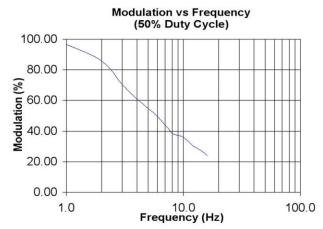

# **Key features include:**

- Tungsten Filament
- Operates in Pulsed or Steady State Mode
- Internal Gold Plated Parabolic Reflector
- Sapphire Window
- Standard TO-8 Package